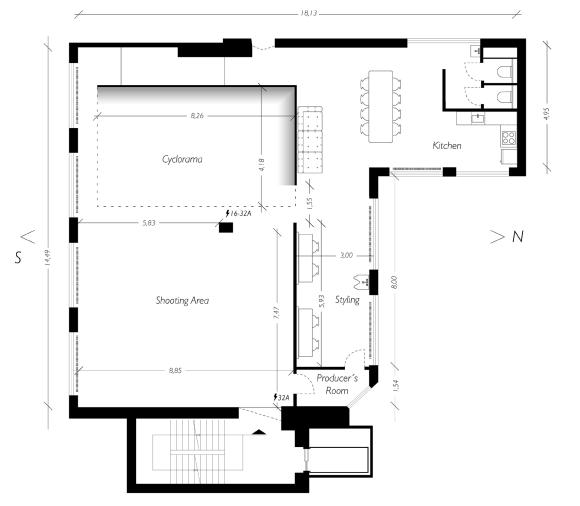

#### TECHNICAL DETAILS

1st floor Size: 210sqm Three-Phase: 16A & 32A Ceiling height: 3.7m Cyclorama: 8 x 4 x 3.7m Elevator: 1.1 x 2.1 x 2.15m Elevator door: 0.9 x 2.1m

#### MAKE-UP & STYLING

2x Steamer 3 x Clothes rails incl. 60 hangers Fan heater

#### LOOK

Walls: white painted bricks and mooth, white plaster Floor: Concrete Béton Ciré (Wooden parquet on demand) Walls and props list on request

#### SERVICES

Highspeed WiFi Down 1000/ Up 50 Mbit/s Music system Bluetooth Air filter Philips 4000i Open kitchen with stove/oven and dishwasher