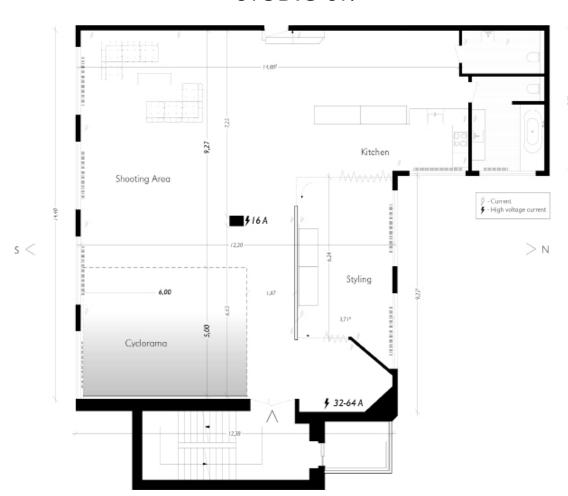

# TECHNICAL DETAILS

3rd floor Size: 210sqm

Three-Phase: 16A & 32A Ceiling height: 3.6m

Daylight: southern & northern Cyclorama: 6 x 4 x 3.6m Elevator: 1.1 x 2.1 x 2.15m Elevator door: 0.9 x 2.1m

# LOOK

Walls: white painted bricks and smooth, white plaster

Floor: Concrete (Wooden parquet on demand)

Walls and props list on request